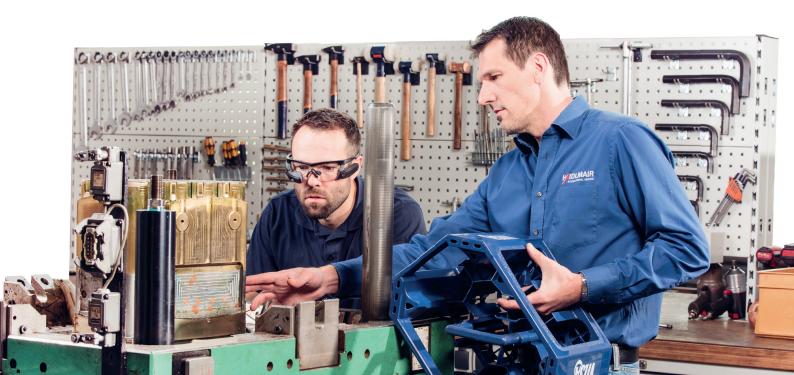

- 1000 m² production space
- Fully equipped assembling workplaces
- Injection moulding machine with 750 tons clamping force for mould sampling
- Milling machines
- Turning machine
- Grinding machine
- Service with data goggle to provide a direct visual instruction of the clients technician on-site
- Wash basin for mould cleaning
- Cranes with 1 to 32,5 tons lifting capacity