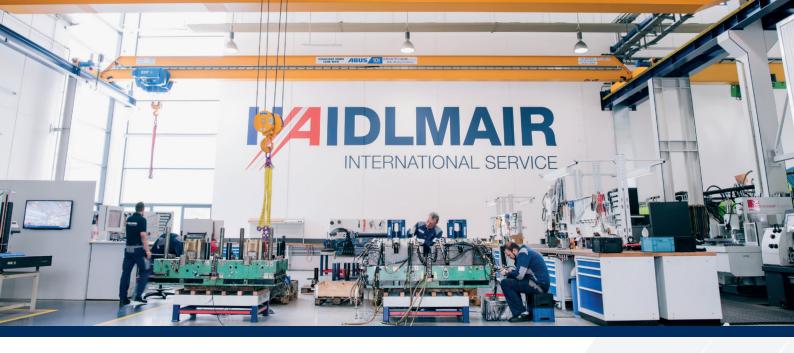

### **IN-HOUSE SERVICE**

Service at a facility of the HAIDLMAIR GROUP or at one of the HAIDLMAIR Service Centers.

At the new Service Center in Kirchdorf we have a fully equipped machinery (incl. injection moulding machine für mould sampling and CAM-programming) and numerous highly skilled HAIDLMAIR-service technicians take care of your moulds.

### INFRASTRUCTURE SERVICE CENTER KIRCHDORF

The Service Center Kirchdorf is equipped with a modern machinery to carry out most of the required operations. Additionally you can use the infrastructure of the nearby HAIDLMAIR factory in Nussbach.

- 1000 m² production space
- Fully equipped assembling workplaces
- Injection moulding machine with 750 tons clamping force for mould sampling
- Milling machines
- Turning machine
- Grinding machine
- Service with data goggle to provide a direct visual instruction of the clients technician on-site
- Wash basin for mould cleaning
- Cranes with 1 to 32,5 tons lifting capacity